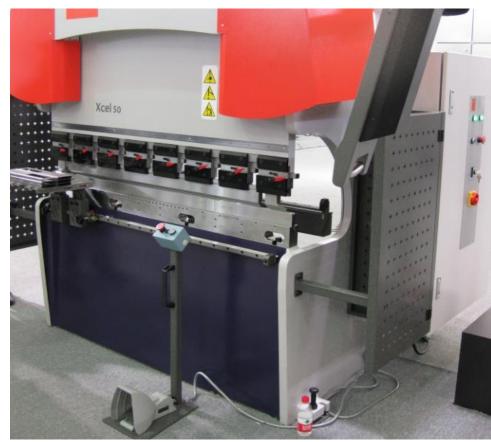

#### 7. Elevator industry

- 8. Machinery and Equipment
  - 8.1 Metal cutting machines

CNC lathe
CNC grinding
CNC milling machine
CNC Machining Center

8. Machinery and Equipment

8.2 Metal forming machines

CNC punch press Bending machine Shears Bender