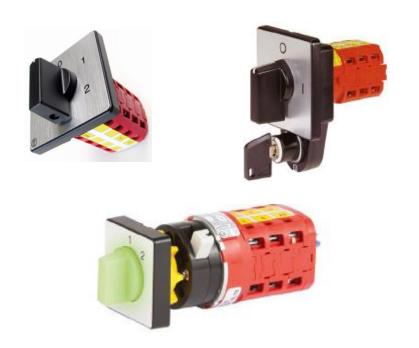

#### Typical customers

Bridgestone
Beaurepaires
Tyre Barn
Tyre Spot
JAX Tyres
Continental Tyres
Costco Tyre Centre
Tyrepower
Tyreplus

- 6. Power system
  - 6.1 Electrical switches and power distribution systems

Typical customers

NHP SCHNEIDER ABB EATON