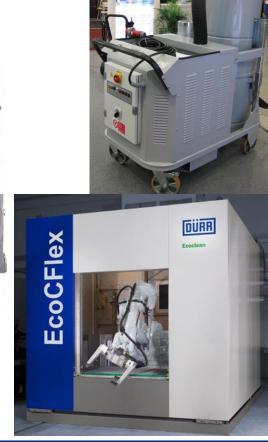

8.5 Cleaning machinery

Industrial cleaning machines, Floor cleaning machines, Floor waxing machine, Dry-cleaning machines

- 8. Machinery and Equipment
  - 8.6 Metal cutting and welding machinery

Laser cutting equipment Welding Equipment