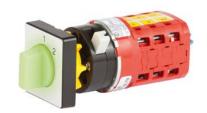

# Main switches Emergency-offswitches

- > 25-1000 A
- > With undervoltage release 25-160 A

# Maintenance switches

> Enclosure 25-1000 A