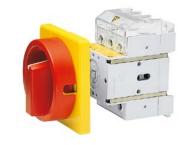

# Main switches Emergency-offswitches

- > 25-1000 A
- > With undervoltage release 25-160 A

# Maintenance switches

> Enclosure 25-1000 A