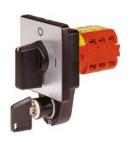

#### Cam switches

- > Motor switches 25-630 A
- > Control switches
- Versions for front, rear and single hole mounting
- Main switch for front fixing 25-630 A
- Special solutions according to customer requirements

# Main switches Emergency-offswitches

- > 25-1000 A
- > With undervoltage release 25-160 A

# Maintenance switches

> Enclosure 25-1000 A