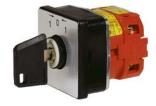

#### Cam switches

- > Motor switches 25-630 A
- > Control switches
- Versions for front, rear and single hole mounting
- Main switch for front fixing 25-630 A
- Special solutions according to customer requirements