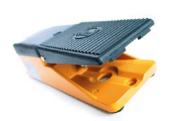

### Foot-operated switches

Motor switches · Control switches Safety foot-operated switches · Foot-operated controller

- > Foot-operated switches in single- and doublepedal execution, in metal enclosure
- > Either with cam switch or contact block
- > Contact block available as slow-action or snap-action execution
- > Direct motor control up to 25A
- > Special switching sequences available
- Aluminium diecast or aluminium extruded safety cover
- > Protection cover can be mounted easily afterwards