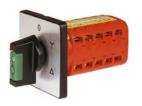

#### Cam switches

- > Motor switches 25-630 A
- > Control switches
- Versions for front, rear and single hole mounting
- Main switch for front fixing 25-630 A
- Special solutions according to customer requirements