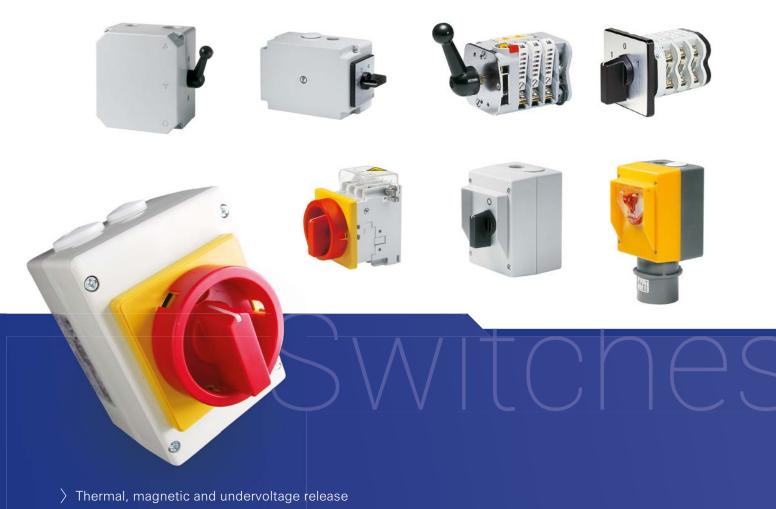

#### Cam switches

- > Motor switches 25-630 A
- > Control switches
- Versions for front, rear and single hole mounting
- Main switch for front fixing 25-630 A
- Special solutions according to customer requirements

# Main switches Emergency-offswitches

- > 25-1000 A
- > With undervoltage release 25-160 A

# Maintenance switches

> Enclosure 25-1000 A

## Motor protective switches

Motor protective on-off switches · Motor protective cam switches

> Front fixing · in metal or plastic enclosure with CEE plugs and sockets 16 A or 32 A

# Motor switches in enclosure

- Motor switches in enclosure 25-1000 A in metal or plasic enclosure
- Maintenance switches, in metal or plasic enclosure
- > Switches combined with CEE plugs and sockets 16 A or 32 A
- > Fire rated switch disconnectors F200-F400