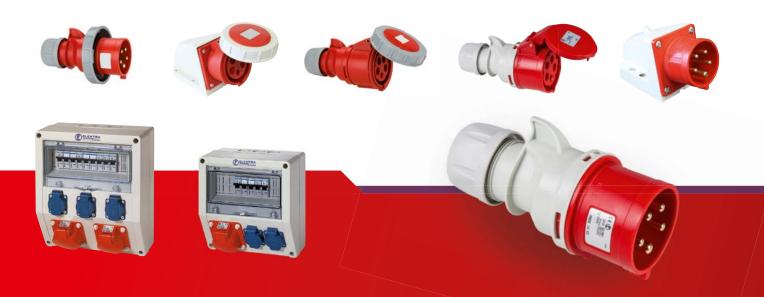

## CEE industrial plugs and sockets

(CEKON)

- > 16-125 A
- > 3, 4 or 5 contacts
- > Protection IP44 or IP67
- > Shutdown and locking wall sockets
- > Socket combinations
- > Sockets for extreme conditions

### Socket combinations

> possible in various versions