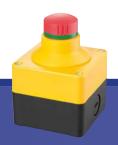

# Main switches Emergency-offswitches

- > 25-1000 A
- > With undervoltage release 25-160 A

# Maintenance switches

> Enclosure 25-1000 A