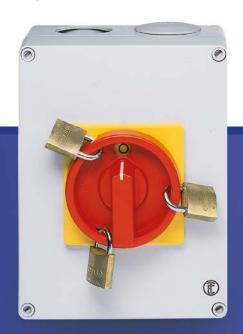

# Main switches Emergency-offswitches

- > 25-1000 A
- > With undervoltage release 25-160 A

# Maintenance switches

> Enclosure 25-1000 A