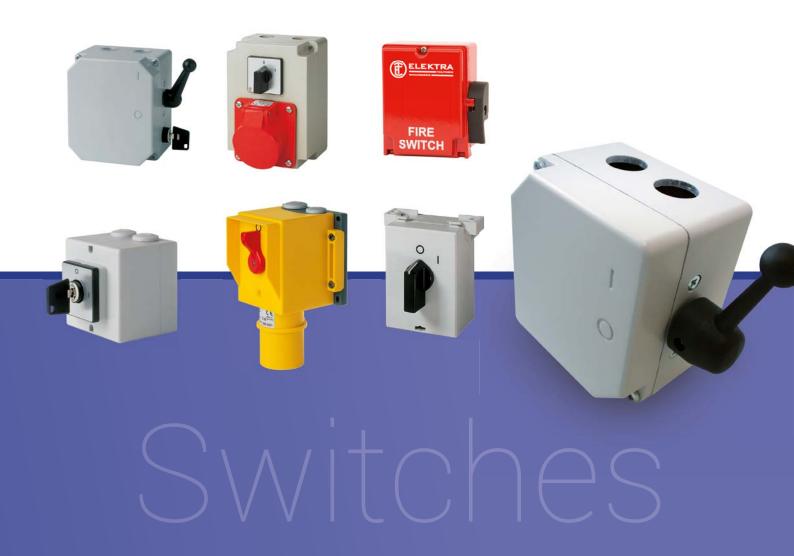

#### Cam switches

- > Motor switches 25-630 A
- > Control switches
- Versions for front, rear and single hole mounting
- Main switch for front fixing 25-630 A
- Special solutions according to customer requirements

# Main switches Emergency-offswitches

- > 25-1000 A
- > With undervoltage release 25-160 A

# Maintenance switches

> Enclosure 25-1000 A

## Motor protective switches

Motor protective on-off switches · Motor protective cam switches

> Front fixing · in metal or plastic enclosure with CEE plugs and sockets 16 A or 32 A

# Motor switches in enclosure

- Motor switches in enclosure 25-1000 A in metal or plasic enclosure
- Maintenance switches, in metal or plasic enclosure
- > Switches combined with CEE plugs and sockets 16 A or 32 A
- > Fire rated switch disconnectors F200-F400