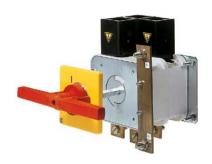

# Motor switches in enclosure

- Motor switches in enclosure 25-1000 A in metal or plasic enclosure
- Maintenance switches, in metal or plasic enclosure
- > Switches combined with CEE plugs and sockets 16 A or 32 A
- > Fire rated switch disconnectors F200-F400