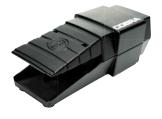

### Foot-operated switches

Motor switches · Control switches Safety foot-operated switches · Foot-operated controller

- > Foot-operated switches in single- and doublepedal execution, in metal enclosure
- > Either with cam switch or contact block
- > Contact block available as slow-action or snap-action execution
- > Direct motor control up to 25A
- > Special switching sequences available
- Aluminium diecast or aluminium extruded safety cover
- > Protection cover can be mounted easily afterwards