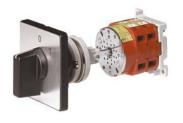

#### Cam switches

- > Motor switches 25-630 A
- > Control switches
- Versions for front, rear and single hole mounting
- Main switch for front fixing 25-630 A
- Special solutions according to customer requirements