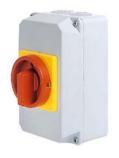

# Main switches Emergency-offswitches

- > 25-1000 A
- > With undervoltage release 25-160 A

# Maintenance switches

> Enclosure 25-1000 A