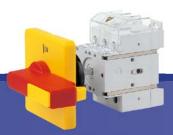

# Main switches Emergency-offswitches

- > 25-1000 A
- > With undervoltage release 25-160 A

# Maintenance switches

> Enclosure 25-1000 A