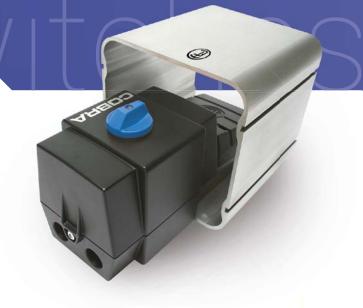

### Foot-operated switches

Motor switches · Control switches Safety foot-operated switches · Foot-operated controller

- > Foot-operated switches in single- and doublepedal execution, in metal enclosure
- > Either with cam switch or contact block
- > Contact block available as slow-action or snap-action execution
- > Direct motor control up to 25A
- > Special switching sequences available
- Aluminium diecast or aluminium extruded safety cover
- > Protection cover can be mounted easily afterwards