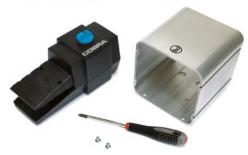

## Motor protective switches

Motor protective on-off switches · Motor protective cam switches

> Front fixing · in metal or plastic enclosure with CEE plugs and sockets 16 A or 32 A

# Motor switches in enclosure

- Motor switches in enclosure 25-1000 A in metal or plasic enclosure
- Maintenance switches, in metal or plasic enclosure
- > Switches combined with CEE plugs and sockets 16 A or 32 A
- > Fire rated switch disconnectors F200-F400