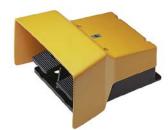

### Foot-operated switches

Motor switches · Control switches Safety foot-operated switches · Foot-operated controller

- > Foot-operated switches in single- and doublepedal execution, in metal enclosure
- > Either with cam switch or contact block
- > Contact block available as slow-action or snap-action execution
- > Direct motor control up to 25A
- > Special switching sequences available
- Aluminium diecast or aluminium extruded safety cover
- > Protection cover can be mounted easily afterwards