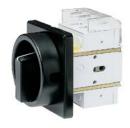

#### Cam switches

- > Motor switches 25-630 A
- > Control switches
- Versions for front, rear and single hole mounting
- Main switch for front fixing 25-630 A
- Special solutions according to customer requirements