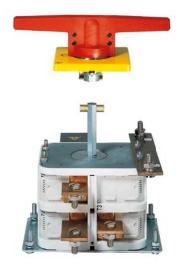

#### Cam switches

- > Motor switches 25-630 A
- > Control switches
- Versions for front, rear and single hole mounting
- Main switch for front fixing 25-630 A
- Special solutions according to customer requirements

# Main switches Emergency-offswitches

- > 25-1000 A
- > With undervoltage release 25-160 A

# Maintenance switches

> Enclosure 25-1000 A